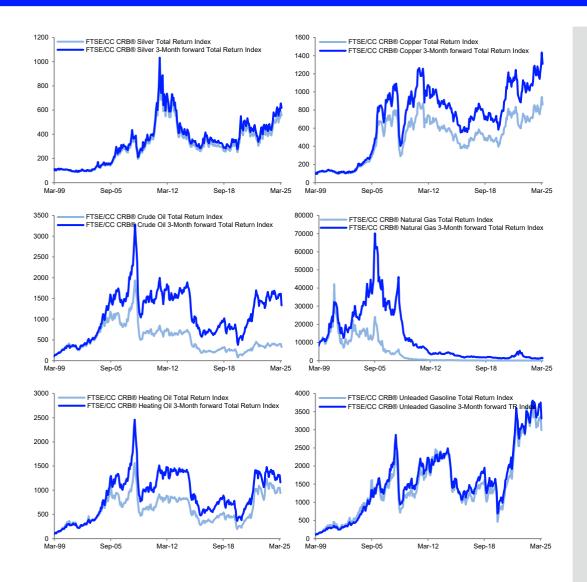

#### **Available Indices**

FTSE/CoreCommodity CRB® Gold Excess Return Index (.CRBGC) FTSE/CoreCommodity CRB® Gold Total Return Index (.CRBGCT) FTSE/CoreCommodity CRB® Gold Total Return (Overnight Rate) Index (.CRBGCTS) FTSE/CoreCommodity CRB® Gold 3-Month Forward Excess Return Index (.CRBGC3) FTSE/CoreCommodity CRB® Gold 3-Month Forward Total Return Index (.CRBGCT3) FTSE/CoreCommodity CRB® Gold 3-Month Forward Total Return (Overnight Rate) Index (.CRBGCS3) FTSE/CoreCommodity CRB® Silver Excess Return Index (.CRBSI) FTSE/CoreCommodity CRB® Silver Total Return Index (.CRBSIT) FTSE/CoreCommodity CRB® Silver Total Return (Overnight Rate) Index (.CRBSITS) FTSE/CoreCommodity CRB® Silver 3-Month Forward Excess Return Index (.CRBSI3) FTSE/CoreCommodity CRB® Silver 3-Month Forward Total Return Index (.CRBSIT3) FTSE/CoreCommodity CRB® Silver 3-Month Forward Total Return (Overnight Rate) Index (.CRBSIS3) FTSE/CoreCommodity CRB® Copper Excess Return Index (.CRBHG) FTSE/CoreCommodity CRB® Copper Total Return Index (.CRBHGT) FTSE/CoreCommodity CRB® Copper Total Return (Overnight Rate) Index (.CRBHGTS) FTSE/CoreCommodity CRB® Copper 3-Month Forward Excess Return Index (.CRBHG3) FTSE/CoreCommodity CRB® Copper 3-Month Forward Total Return Index (.CRBHGT3) FTSE/CoreCommodity CRB® Copper 3-Month Forward Total Return (Overnight Rate) Index (.CRBHGS3) FTSE/CoreCommodity CRB® Crude Oil Excess Return Index (.CRBCL) FTSE/CoreCommodity CRB® Crude Oil Total Return Index (.CRBCLT) FTSE/CoreCommodity CRB® Crude Oil Total Return (Overnight Rate) Index (.CRBCLTS) FTSE/CoreCommodity CRB® Crude Oil 3-Month Forward Excess Return Index (.CRBCL3) FTSE/CoreCommodity CRB® Crude Oil 3-Month Forward Total Return Index (.CRBCLT3) FTSE/CoreCommodity CRB® Crude Oil 3-Month Forward Total Return (Overnight Rate) Index (.CRBCLS3) FTSE/CoreCommodity CRB® Heating Oil Excess Return Index (.CRBHO) FTSE/CoreCommodity CRB® Heating Oil Total Return Index (.CRBHOT) FTSE/CoreCommodity CRB® Heating Oil Total Return (Overnight Rate) Index (.CRBHOTS) FTSE/CoreCommodity CRB® Heating Oil 3-Month Forward Excess Return Index (.CRBHO3) FTSE/CoreCommodity CRB® Heating Oil 3-Month Forward Total Return Index (.CRBHOT3) FTSE/CoreCommodity CRB® Heating Oil 3-Month Forward Total Return (Overnight Rate) Index (.CRBHOS3) FTSE/CoreCommodity CRB® Natural Gas Excess Return Index (.CRBNG) FTSE/CoreCommodity CRB® Natural Gas Total Return Index (.CRBNGT) FTSE/CoreCommodity CRB® Natural Gas Total Return (Overnight Rate) Index (.CRBNGTS) FTSE/CoreCommodity CRB® Natural Gas 3-Month Forward Excess Return Index (.CRBNG3) FTSE/CoreCommodity CRB® Natural Gas 3-Month Forward Total Return Index (.CRBNGT3) FTSE/CoreCommodity CRB® Natural Gas 3-Month Fwd Total Return (Overnight Rate) Index (.CRBNGS3) FTSE/CoreCommodity CRB® Unleaded Gasoline Excess Return Index (.CRBRB) FTSE/CoreCommodity CRB® Unleaded Gasoline Total Return Index (.CRBRBT) FTSE/CoreCommodity CRB® Unleaded Gasoline Total Return (Overnight Rate) Index (.CRBRBTS) FTSE/CoreCommodity CRB® Unleaded Gasoline 3-Month Forward Excess Return Index (.CRBRB3) FTSE/CoreCommodity CRB® Unleaded Gasoline 3-Month Forward Total Return Index (.CRBRBT3) FTSE/CoreCommodity CRB® Unleaded Gasoline 3-Month Fwd Total Return (Overnight Rate) (.CRBRBS3)